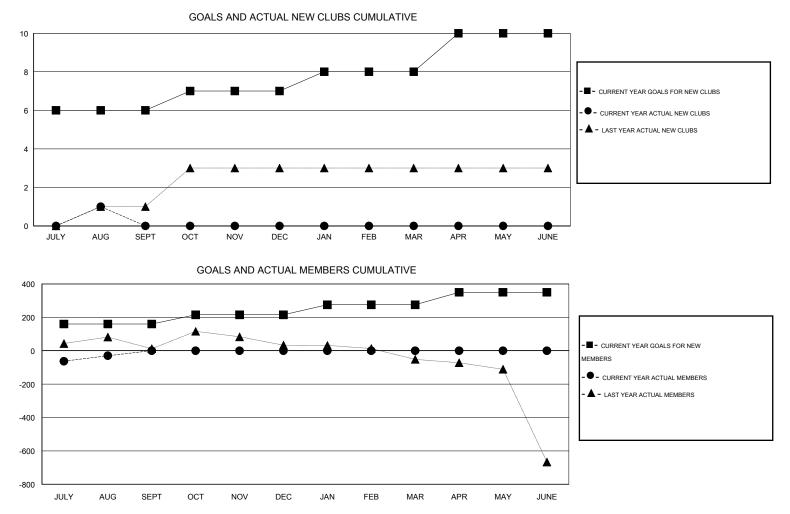

## LOCATION INDIA

|                                                             |                  | Clubs               |                            |                             | Members                                                     |                       |                                  |                              |                             |  |
|-------------------------------------------------------------|------------------|---------------------|----------------------------|-----------------------------|-------------------------------------------------------------|-----------------------|----------------------------------|------------------------------|-----------------------------|--|
|                                                             | RESU             | LTS FOR 2014-2015   |                            |                             | RESULTS FOR 2014-2015                                       |                       |                                  |                              |                             |  |
| QUARTER                                                     | NEW CLUB<br>GOAL | ACTUAL NEW<br>CLUBS | ACTUAL<br>DROPPED<br>CLUBS | ACTUAL NET<br>GAIN/<br>LOSS | QUARTER                                                     | NEW MEMBER<br>GOAL    | ACTUAL TOTAL<br>MEMBERS<br>ADDED | ACTUAL<br>DROPPED<br>MEMBERS | ACTUAL NET<br>GAIN/<br>LOSS |  |
| JULY/AUG/SEPT<br>OCT/NOV/DEC<br>JAN/FEB/MAR<br>APR/MAY/JUNE | 6<br>1<br>1<br>2 | 1<br>0<br>0<br>0    | 0<br>0<br>0<br>0           | 0                           | JULY/AUG/SEPT<br>OCT/NOV/DEC<br>JAN/FEB/MAR<br>APR/MAY/JUNE | 160<br>55<br>60<br>75 | 250<br>0<br>0<br>0               | 280<br>0<br>0<br>0           | -30<br>0<br>0<br>0          |  |